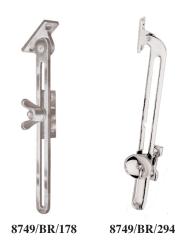

## **Bar Type Quadrants**

These bar quadrants are available in two sizes in brass or chrome plated finish. The smaller size has a wing nut to lock it in place whilst the larger one has a wheel and three notches.

|   | Brass       | Chrome      | Length |       | Approx. Travel |       |
|---|-------------|-------------|--------|-------|----------------|-------|
|   | 8749/BR/178 | 8749/CP/178 | 7½"    | 190mm | 51/2"          | 140mm |
| Γ | 8749/BR/294 | 8749/CP/294 | 12"    | 300mm | 9"             | 230mm |