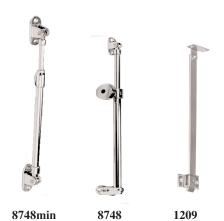

## **Telescopic & Slide Stays**

Manufactured in brass and also available chrome plated. Both sizes of 8748 are tubular with the miniature version having a twist lock collar and the larger pattern a wheel lock. The 1209 has a sprung loaded ball bearing which locates in the fully extended position and applies friction on the flat bar at intermediate points.

| Brass       | Chrome      | Min & Max Length |             |  |
|-------------|-------------|------------------|-------------|--|
| 8748/BR/MIN | 8748/CP/MIN | 93/4" - 151/2"   | 247 - 396mm |  |
| 8748/BR/287 | 8748/CP/287 | 11¾" - 19¾"      | 300 - 505mm |  |
| 8748/BR/353 | 8748/CP/353 | 14½" - 25½"      | 368 - 645mm |  |
| 1209/BR     | 1209/CP     | 11/8" - 81/2"    | 28 - 220mm  |  |