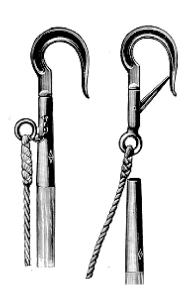

## 'Grabit' Boathook

The original, and still the best boathook for attaching a line to a mooring buoy or ring. Cast in aluminium bronze, which is as tough as steel, one sweep with the grabit leaves the boat secure whilst a permanent mooring is attached.

|             | Length |       | For Stave Dia. |      |
|-------------|--------|-------|----------------|------|
| 1025/AB/250 | 10"    | 250mm | 1½"            | 38mm |