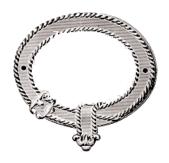

## **Boat Badge**

The finishing touch for a small dinghy or launch, this badge is sandblasted ready for painting. Traditionally, the hollow centre would frame a miniature picture of the club or owners burgee.

|         | Outside Oval |               | Inside Oval |             |
|---------|--------------|---------------|-------------|-------------|
| 9525/BR | 5½" x 4½"    | 138mm x 110mm | 3½" x 2½"   | 90mm x 65mm |