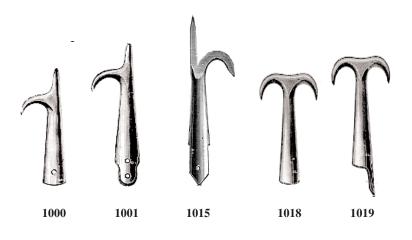

### **Boathooks and Staves**

Boathook ends are supplied in polished gunmetal or galvanised iron and are all cast except for 1015, which is fabricated from sheet steel.

| Gunmetal    | Galvanised  | Length | Stave |
|-------------|-------------|--------|-------|
|             |             |        | Dia   |
| 1000/GM     | -           | 6"     | 11/4" |
|             |             | 150mm  | 32mm  |
| -           | 1001/GA/150 | 6"     | 11/8" |
|             |             | 150mm  | 29mm  |
| 1001/GM/200 | 1001/GA/200 | 8"     | 1½"   |
|             |             | 200mm  | 38mm  |
| 1001/GM/250 | 1001/GA/250 | 10"    | 1½"   |
|             |             | 250mm  | 38mm  |
| -           | 1015/GA/200 | 8"     | 1½"   |
|             |             | 200mm  | 38mm  |
| -           | 1015/GA/250 | 10"    | 1½"   |
|             |             | 250mm  | 38mm  |
| -           | 1015/GA/300 | 12"    | 13/4" |
|             |             | 300mm  | 44mm  |
| -           | 1015/GA/350 | 14"    | 2"    |
|             |             | 350mm  | 50mm  |
| 1018/GM/150 | 1018/GA/150 | 6"     | 11/4" |
|             |             | 150mm  | 32mm  |
| 1018/GM/200 | 1018/GA/200 | 8"     | 1½"   |
|             |             | 200mm  | 38mm  |
| 1019/GM/200 | 1019/GA/200 | 8"     | 1½"   |
|             |             | 200mm  | 38mm  |