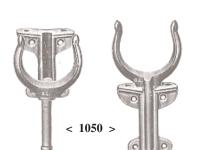

# **Captive Rowlocks**

| 1050/GM 2" 50mm ½" 12mm | 1050/GM | 2" | 50mm | 1/2" | 12mm |
|-------------------------|---------|----|------|------|------|
|-------------------------|---------|----|------|------|------|