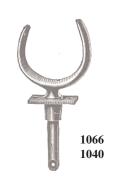

|            | Jaw Width |      | Stem Diameter |      |
|------------|-----------|------|---------------|------|
| 1066/GM/45 | 13/4"     | 45mm | 7/16"         | 11mm |
| 1066/GM/50 | 2"        | 50mm | 1/2"          | 12mm |
| 1040/GM    | 21/2"     | 62mm | 5/8"          | 16mm |
| 1056/GM    | 15/8"     | 42mm | 9/16"         | 15mm |
| 1049/GM/50 | 2"        | 50mm | 1/2"          | 12mm |

### **Sockets**

| Top Mount Socket | Side Mount Socket | Stem Diameter |      |
|------------------|-------------------|---------------|------|
| 1066/GM/SKT      | 1051/GM           | 1/2"          | 12mm |
| 1040/GM/SKT      | _                 | 5/8"          | 16mm |
| _                | 1910/GM           | 1/2"          | 12mm |