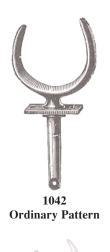

#### **Rowlocks**

We have a wide variety of galvanised and gunmetal rowlocks to suit most rowing craft. All come complete with sockets, which we also list separately for ordering as spares or additions. Please note that we supply rowlocks as singles, **not** as pairs.

#### Galvanised

| 1049/GA/50/10 | 2"    | 50mm | 3/8"  | 10mm |
|---------------|-------|------|-------|------|
| 1049/GA/50/12 | 2"    | 50mm | 1/2"  | 12mm |
| 1049/GA/56/11 | 21/4" | 56mm | 7/16" | 11mm |
| 1049/GA/62/12 | 21/2" | 62mm | 1/2"  | 12mm |
| 1049/GA/62/16 | 2½"   | 62mm | 5/8"  | 16mm |