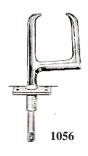

|            | Jaw Width |      | Stem Diameter |      |
|------------|-----------|------|---------------|------|
| 1066/GM/45 | 13/4"     | 45mm | 7/16"         | 11mm |
| 1066/GM/50 | 2"        | 50mm | 1/2"          | 12mm |
| 1040/GM    | 21/2"     | 62mm | 5/8"          | 16mm |
| 1056/GM    | 15/8"     | 42mm | 9/16"         | 15mm |
| 1049/GM/50 | 2"        | 50mm | 1/2"          | 12mm |