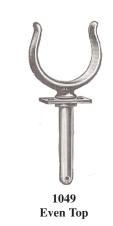

#### **Rowlocks**

We have a wide variety of galvanised and gunmetal rowlocks to suit most rowing craft. All come complete with sockets, which we also list separately for ordering as spares or additions. Please note that we supply rowlocks as singles, **not** as pairs.

#### Galvanised

| 1049/GA/50/10 | 2"    | 50mm | 3/8"  | 10mm |
|---------------|-------|------|-------|------|
| 1049/GA/50/12 | 2"    | 50mm | 1/2"  | 12mm |
| 1049/GA/56/11 | 21/4" | 56mm | 7/16" | 11mm |
| 1049/GA/62/12 | 21/2" | 62mm | 1/2"  | 12mm |
| 1049/GA/62/16 | 2½"   | 62mm | 5/8"  | 16mm |