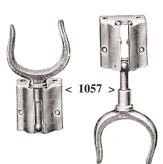

## **Captive Rowlocks**

| 1057/GA/50/12 | 2"    | 50mm | 1/2" | 12mm |
|---------------|-------|------|------|------|
| 1057/GA/62/12 | 21/2" | 62mm | 1/2" | 12mm |