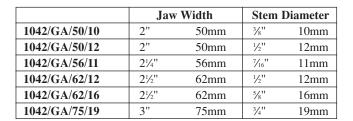

#### Galvanised

| 1049/GA/50/10 | 2"    | 50mm | 3/8"  | 10mm |
|---------------|-------|------|-------|------|
| 1049/GA/50/12 | 2"    | 50mm | 1/2"  | 12mm |
| 1049/GA/56/11 | 21/4" | 56mm | 7/16" | 11mm |
| 1049/GA/62/12 | 21/2" | 62mm | 1/2"  | 12mm |
| 1049/GA/62/16 | 2½"   | 62mm | 5/8"  | 16mm |