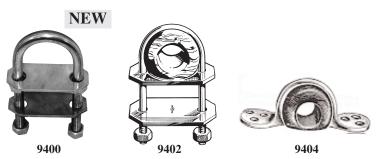

## Bronze U-Bolts & Lignum Vitae Sheet Leads

Lignum Vitae bullseyes secured with phosphor bronze U-bolts or gunmetal screwdown bindings. The U-bolts are also available for use on their own.

| U-Bolt      | 9400/PB/06 | 9400/PB/08 |  |
|-------------|------------|------------|--|
| only        |            |            |  |
| U-Bolt      | 9402/PB/12 | 9402/PB/16 |  |
| Sheet Lead  |            |            |  |
| Screwdown   | 9400/GM/12 | 9400/GM/16 |  |
| Sheet Lead  |            |            |  |
| U-Bolt Stud | 13/4"      | 2"         |  |
| Length      | 44mm       | 50mm       |  |
| U-Bolt      | 1/4"       | 5/16"      |  |
| Size        | 6mm        | 8mm        |  |
| Bullseye    | 1/2"       | 5/8"       |  |
| Hole Size   | 12mm       | 16mm       |  |