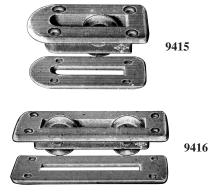

#### **Coaming Leads**

These leads, which are cast in gunmetal and then polished, are invaluable for passing lines through coamings. The two sheaved variety is designed for applications where the required lead is obliquely through the coaming.

| Gunmetal        | No of   | Max  | Size Overall                                                      | Coaming   |
|-----------------|---------|------|-------------------------------------------------------------------|-----------|
|                 | Sheaves | Rope |                                                                   | Thickness |
| 9415/GM/012/019 | 1       | 8mm  | 2 <sup>3</sup> / <sub>4</sub> " x 1 <sup>5</sup> / <sub>8</sub> " | 1/2"      |
|                 |         |      | 70 x 41mm                                                         | 12mm      |
| 9415/GM/016/031 | 1       | 10mm | 31/16" x 2"                                                       | 5/8"      |
|                 |         |      | 87 x 50mm                                                         | 15mm      |
| 9416/GM/012/019 | 2       | 8mm  | 4" x 1%16"                                                        | 1/2"      |
|                 |         |      | 100 x 40mm                                                        | 12mm      |
| 9416/GM/016/031 | 2       | 10mm | 5" x 2"                                                           | 5/8"      |
|                 |         |      | 125 x 50mm                                                        | 15mm      |