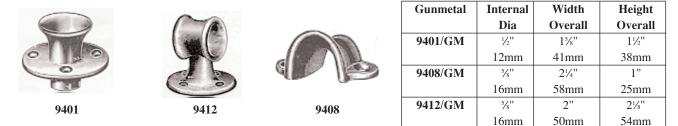

### **Sheet Leads**

Polished gunmetal leads to pass sheets and control lines along side decks or through cockpit coamings etc.