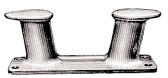

## **Bollards**

Davey bollards come in a variety of shapes and sizes, in both polished gunmetal and galvanised iron. In addition to those shown here, we have a selection of other sizes and patterns available for casting to special order. Please enquire if the item, or size, you need is not shown here.

| Part Number |            | Length | Height | Base L x W                           | Fastenings |
|-------------|------------|--------|--------|--------------------------------------|------------|
| 1138/GM/220 | Gunmetal   | 81/2"  | 43/8"  | 7" x 2 <sup>3</sup> / <sub>4</sub> " | 1/4"       |
| 1138/BR/220 | Brass      | 220mm  | 110mm  | 180 x 70mm                           | 6mm        |
| 1138/GA/360 | Galvanised | 14¼"   | 81/12" | 12" x 4½"                            | 3⁄8''      |
|             |            | 360mm  | 215mm  | 300 x 115mm                          | 10mm       |