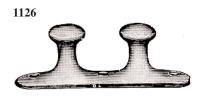

## **Bollards**

Davey bollards come in a variety of shapes and sizes, in both polished gunmetal and galvanised iron. In addition to those shown here, we have a selection of other sizes and patterns available for casting to special order. Please enquire if the item, or size, you need is not shown here.

1127

This bollard is also available in 24" to special order. Please note that the 12" version has raked pillars and the 18" and 24" are upright.

| Gunmetal    | Galvanised  | Length    | Base Width |      | Fastenings                     |     |
|-------------|-------------|-----------|------------|------|--------------------------------|-----|
| 1126/GM/100 | 1126/GA/100 | 4" 100mm  | 11/16"     | 28mm | <sup>3</sup> / <sub>16</sub> " | 5mm |
| 1126/GM/150 | 1126/GA/150 | 6" 150mm  | 11/2"      | 38mm | <sup>1</sup> /4''              | 6mm |
| 1126/GM/200 | 1126/GA/200 | 8" 200mm  | 17/8"      | 48mm | 5/16"                          | 8mm |
| 1126/GM/250 | 1126/GA/250 | 10" 250mm | 21/4"      | 57mm | 5/16"                          | 8mm |