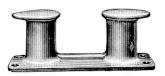

## **Bollards**

Davey bollards come in a variety of shapes and sizes, in both polished gunmetal and galvanised iron. In addition to those shown here, we have a selection of other sizes and patterns available for casting to special order. Please enquire if the item, or size, you need is not shown here.

1127 Raked 12"

| Gunmetal    | Galvanised  | Length Base Dimensions |                                                                    | Fastenings |  |
|-------------|-------------|------------------------|--------------------------------------------------------------------|------------|--|
| 1127/GM/300 | 1127/GA/300 | 12"                    | 11 <sup>3</sup> / <sub>8</sub> " x 3 <sup>1</sup> / <sub>2</sub> " | 3/8"       |  |
|             |             | 300mm                  | 290mm x 89mm                                                       | 10mm       |  |
| 1127/GM/450 | 1127/GA/450 | 18"                    | 18" 18" x 5½"                                                      |            |  |
|             |             | 457mm                  | 457mm x 140mm                                                      | 12mm       |  |

1127

This bollard is also available in 24" to special order. Please note that the 12" version has raked pillars and the 18" and 24" are upright.

| Gunmetal    | Galvanised  | Length    | Base Width |      | Fastenings                     |     |
|-------------|-------------|-----------|------------|------|--------------------------------|-----|
| 1126/GM/100 | 1126/GA/100 | 4" 100mm  | 11/16"     | 28mm | <sup>3</sup> / <sub>16</sub> " | 5mm |
| 1126/GM/150 | 1126/GA/150 | 6" 150mm  | 11/2"      | 38mm | <sup>1</sup> /4''              | 6mm |
| 1126/GM/200 | 1126/GA/200 | 8" 200mm  | 17/8"      | 48mm | 5/16"                          | 8mm |
| 1126/GM/250 | 1126/GA/250 | 10" 250mm | 21/4"      | 57mm | 5/16"                          | 8mm |