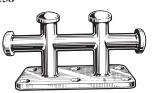

## **Bollards**

Davey bollards come in a variety of shapes and sizes, in both polished gunmetal and galvanised iron. In addition to those shown here, we have a selection of other sizes and patterns available for casting to special order. Please enquire if the item, or size, you need is not shown here.

| Gunmetal    | Galvanised  | Arm Base |                                                                   | Height | Fastenings |  |
|-------------|-------------|----------|-------------------------------------------------------------------|--------|------------|--|
|             |             | Length   | Dimensions                                                        |        |            |  |
| 1137/GM/118 | 1137/GA/118 | 45/8"    | 5" x 3¾"                                                          | 5"     | 1/4"       |  |
|             |             | 117mm    | 125mm x 95mm                                                      | 125mm  | 6mm        |  |
| 1137/GM/150 | 1137/GA/150 | 6¼"      | 5 <sup>7</sup> / <sub>8</sub> " x 4 <sup>5</sup> / <sub>8</sub> " | 7"     | 5/16"      |  |
|             |             | 159mm    | 149mm x 117mm                                                     | 178mm  | 8mm        |  |
| 1137/GM/187 | 1137/GA/187 | 71/2"    | 7" x 5½"                                                          | 81/4"  | 3/8"       |  |
|             |             | 190mm    | 178mm x 140mm                                                     | 210mm  | 10mm       |  |